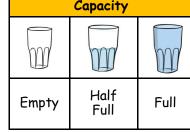

| Lo          | inguage           | Doubles |    | Halves |   |
|-------------|-------------------|---------|----|--------|---|
| 5 + 3       | Addition          | 0       | 0  | 0      | 0 |
| 8 - 3       | 8 - 3 Subtraction |         | 2  | 2      | 1 |
| +           | + Plus            |         | 4  | 4      | 2 |
| -           | Subtract          | 3       | 6  | 6      | 3 |
| Is Equal To |                   | 4       | 8  | 8      | 4 |
| Capacity    |                   | 5       | 10 | 10     | 5 |