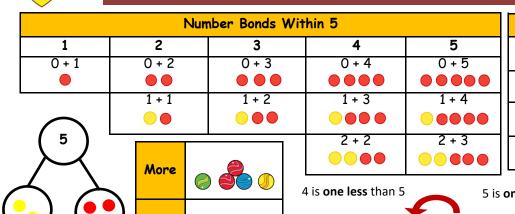

## **EYFS Maths Knowledge Organiser**

| Shapes          |  |  |  |  |  |
|-----------------|--|--|--|--|--|
| circle          |  |  |  |  |  |
| triangle        |  |  |  |  |  |
| square          |  |  |  |  |  |
| rectangle       |  |  |  |  |  |
| one more than 5 |  |  |  |  |  |